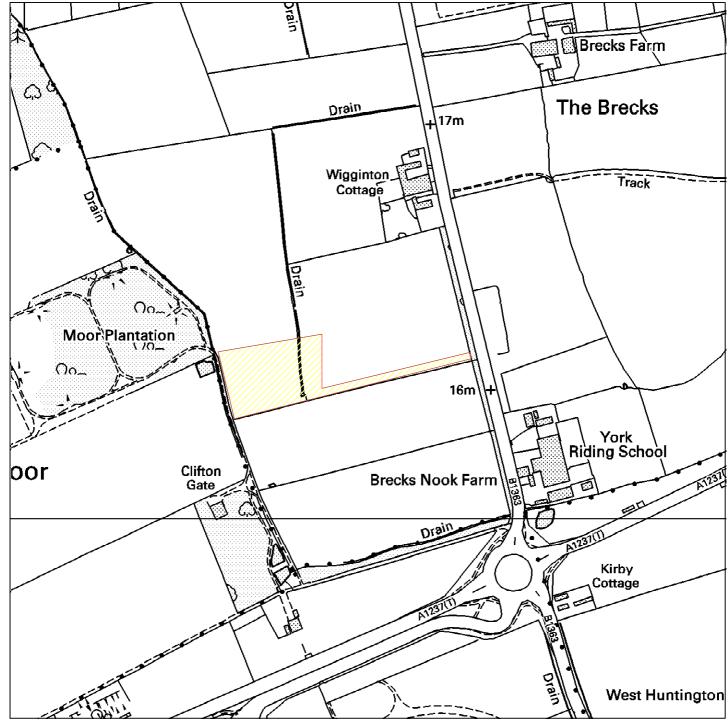

## Wigginton Cottage Farm

## 09/00095/FUL

**Scale:** 1:5000

Reproduced from the Ordnance Survey map with the permission of the Controller of Her Majesty's Stationery Office © Crown Copyright 2000.

Unauthorised reproduction infringes Crown Copyright and may lead to prosecution or civil proceedings.

| Organisation | City of York Council                 |
|--------------|--------------------------------------|
| Department   | Planning and Sustainable Development |
| Comments     | Application Site                     |
| Date         | 28 April 2009                        |
| SLA Number   | Not Set                              |